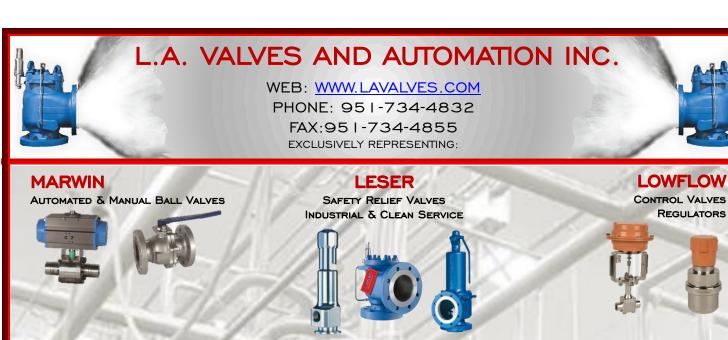

| <b>L</b>                                                                  | LAVA- L.A. VALVES & AUTOMATION INC.<br>WEB: LAVALVES.COM<br>PHONE: (951)-734-4832<br>FAX: (951)-734-4855<br>Exclusively representing: |
|---------------------------------------------------------------------------|---------------------------------------------------------------------------------------------------------------------------------------|
| <b>JORDANVALVE</b>                                                        | JORDAN VALVE – PRESSURE, BACK PRESSURE, TEMPERATURE<br>REGULATORS. PNEUMATIC & ELECTRIC CONTROL VALVES.                               |
| <b>MARWINVALVE</b>                                                        | MARWIN VALVE- FULL LINE OF QUARTER TURN BALL VALVES AND AUTOMATION EQUIPMENT. ONE & 2 PIECE, FLANGED, MULTI-PORT ETC.                 |
| LOWFLOW                                                                   | <b>LOWFLOW</b> REGULATORS, PNEUMATIC AND ELECTRIC ACTUATED CONTROL<br>VALVES SPECIFICALLY ENGINEERED FOR LOW FLOW.                    |
|                                                                           | HEX VALVE – GAUGE, NEEDLE, BLOCK & BLEED AND ORIFICE BLOCK VALVES FOR ALL OF YOUR INSTRUMENTATION APPLICATIONS.                       |
| STERIFLOW                                                                 | STERIFLOW VALVE- PROCESS VALVES FOR CLEAN SERVICE. REGULATORS,<br>CHECK VALVES, TRAPS, CONTROL VALVES AND MANY OTHERS.                |
| <b>BESTOBELL</b> STEAM                                                    | <b>BESTOBELL</b> - COMPLETE LINE OF STEAM TRAP TYPES FOR DRIP, TRACER, PROCESS, SPACE HEATING AND OTHER STEAM APPLICATIONS.           |
| LESER                                                                     | <b>LESER-</b> SAFETY RELIEF VALVES. SAFE SOLUTIONS FOR ALL INDUSTRIAL AND CLEAN SERVICE APPLICATIONS.                                 |
|                                                                           | BONOMI- BUTTERFLY VALVES, BALL VALVES AND CHECK VALVES PLUS A VARIETY OF PNEUMATIC AND ELECTRIC AUTOMATION OPTIONS                    |
| CHAMPIONVALVESINC.                                                        | CHAMPION- WAFER CHECK VALVES. 2" TO 24". SINGLE DOOR AND DUAL DOOR.                                                                   |
| Pefferson                                                                 | JEFFERSON- 2 WAY AND MULTI-PORT SOLENOID VALVES DESIGNED FOR ALL TYPES OF LIQUIDS, GASES AND CORROSIVE APPLICATIONS.                  |
| ()                                                                        | <b>SST</b> - Severe service technologies. Metal and ceramic seated ball valves for severe and lethal environments.                    |
| WATERWORKS                                                                | <b>VSI</b> – AWWA Butterfly, gate, plug, check & ball valves for water & waste water treatment systems.                               |
|                                                                           | AND MANY OTHER PROCESS VALVES AND COMPONENTS. CAN'T FIND IT?                                                                          |
| VA- VALVES & AUTOMATION INC. L 27C BUSINESS CENTER DRIVE. CORONA CA 92880 |                                                                                                                                       |